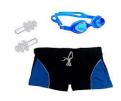

## **Swimming**

Children should wear one piece swimming costumes (not bikinis) or swimming trunks / shorts. Children can wear goggles if needed.

Children should wear their school sweatshirt, black or grey joggers and trainers to school on their swimming day.