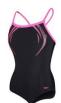

## **Swimming**

Children should wear one piece swimming costumes (not bikinis) or swimming trunks / shorts. Children can wear goggles if needed.

Children should wear their school sweatshirt, black or grey joggers and trainers to school on their swimming day.