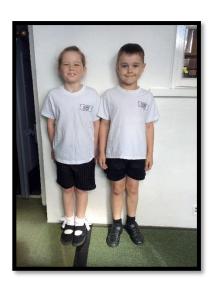

## At Belford Primary School we like to look smart.

School sweatshirt or cardigan

White polo shirt

Grey or black skirt or tunic. Checked red summer dress

School sweatshirt

White polo shirt

Grey or black trousers or shorts

Children should not wear nail varnish for school.

For safety reasons they should only wear studs in their ears and these must be removed for PE and Swimming.

Black school shoes

Black or grey socks

School sweatshirts, cardigans and PE T-shirts can be purchased from the school office. These are optional.