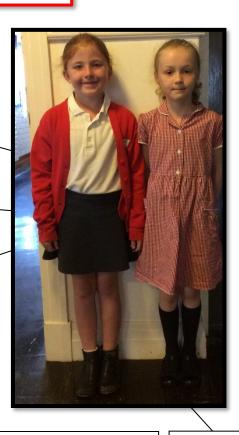

## At Belford Primary School we like to look smart.

School sweatshirt or cardigan

White polo shirt

Grey or black skirt or tunic. Checked red summer dress

School sweatshirt

White polo shirt

Grey or black trousers or shorts

Children should not wear nail varnish for school.

For safety reasons they should only wear studs in their ears and these must be removed for PE and Swimming.

Black school shoes

Black or grey socks

School sweatshirts, cardigans and PE T-shirts can be purchased from the school office. These are optional.