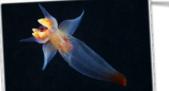

### **SEA ANGELS**

Sea angels are unique animals. They are gastropods that do not have a shell. They are swimming transparent slugs that flap their wing-like parapodia in a rowing motion to swim. They are found all over the world in a variety of ocean environments.