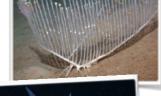

### THE HARP SPONGE

This carnivorous deep-sea sponge lives at depths around 3,000 meters. It is a filter feeder and anchors itself to the sea floor. It is found in the northern Pacific Ocean and it gets is name from its shape. This animal was just recently discovered in 2012.