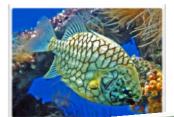

### **PINECONE FISH**

Pinecone fish are named for their plate-like scales called scutes. They are typically yellow or orange and their scales are outlined in black. This gives them their unique look.