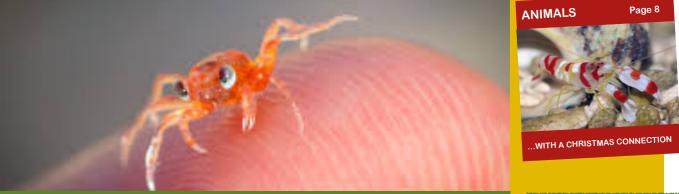

### THE CANDY CANE PRAWN

The candy cane prawn also known as a candy cane shrimp are found in the Indo-Pacific and are only 1-2 inches long. They also have a few different common names, but their scientific name is alpheus randalli. They get their name from their white bodies and red stripes. They make clicking sounds with their claws to ward off predators.