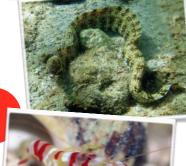

### THE CANDY CANE PRAWN

The candy cane prawn also known as a candy cane shrimp are found in the Indo-Pacific and are only 1-2 inches long. They also have a few different common names, but their scientific name is alpheus randalli. They get their name from their white bodies and red stripes. They make clicking sounds with their claws to ward off predators.